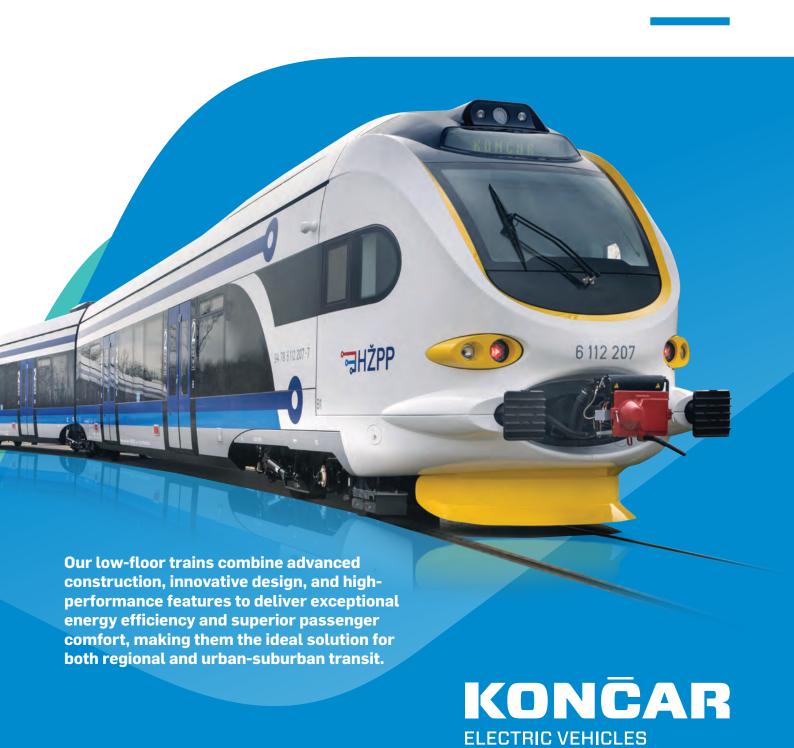

## Low-floor Electric & Diesel-Electric Multiple Unit (EMU & DEMU)

## **Low-floor Electric Multiple Unit (EMU)**

For Regional, Urban and Commuter services

| MAIN TECHNICAL SPECIFICATIONS             |                |
|-------------------------------------------|----------------|
| Track gauge                               | 1435 mm        |
| Axle arrangement                          | Bo'2'2'2'Bo'   |
| Catenary supply voltage                   | 25 kV, 50 Hz   |
| Continuous power (on wheels)              | 2000 kW        |
| Maximum speed                             | 160 km/h       |
| Overall length                            | 75000 mm       |
| Carbody width                             | 2885 mm        |
| Height of the EMU with lowered pantograph | 4280 mm        |
| Number of entrance doors (each side)      | 4              |
| Width of entrance doors                   | 1300 mm        |
| Floor height                              | 600 mm         |
| Total passenger capacity                  | 420 passengers |
| (Urban and Commuter Operations)           | (211 seats)    |
| Total passenger capacity                  | 505 passengers |
| (Regional Operations)                     | (135 seats)    |